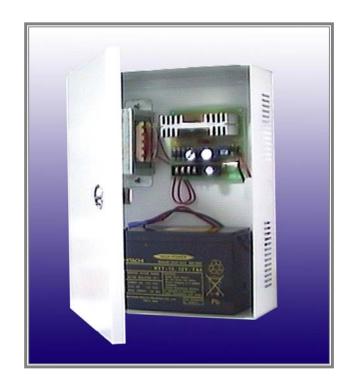

PROGUARD provides modular power supplies, designed to make it easy and cost effective to power electrical locking systems.

The PS-3112 model provides 3-Amp of output current at 13.8 Volts. Output voltage is filtered and regulated, with built in battery charger and cam lock.

## TECHNICAL SPECIFICATION

Output Voltage 13.8Vdc.
Output Current 3A.
Line Regulation 0.07% Maximum
Load Regulation 1.5% Maximum
Temperature Stability 0.7% of Vout
Dimension 220(W) x 280(L) x 85(D) mm
1 Year Warrantee