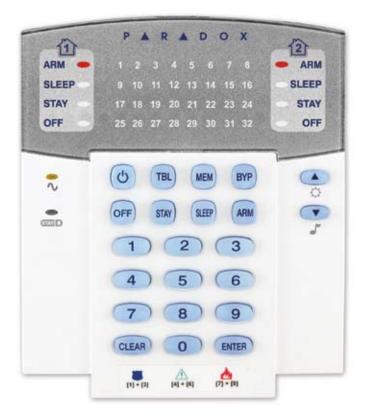

#### Twice the security:

The MG5000 can secure two separate areas with one single system. This means your home can be disarmed while your garage is armed 24hrs a day. Secure your shed, your trailer or an upper apartment unit to double up on your security. Ensure that your pool, your home office, your safe room or your wine cellar can only be accessed by you or someone you choose or that an area automatically arms at the same time every day.

#### Avoiding false alarms:

Most false alarms result from errors that occur from security system owners using over-complicated keypads. The keypads that accompany your MG5000 system have been designed with this major obstacle in mind, and as a result, provide you with guidance and one-touch button ease of use.

#### MG5000 overview:

- · Secure up to 32 points of detection
- Control your security system with remote control convenience and one-touch button ease
- · Protect two separate areas with one single system
- Immediate alarm notification on up to 5 telephone
  numbers
- Optional voice reporting module that announces pre-recorded message to indicate type of emergency; option also allows you to arm/disarm system via phone
- A full range of wireless transmitters, including remote controls, motion detectors, door contacts and smoke detectors are available