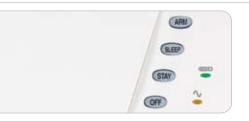

#### STAY D

Go with simpler and safer living. The revolutionary StayD feature represents a completely reversed philosophy that resolves all issues with any security system made today. A StayD system is always armed and only partly disarmed when entering or exiting a site, which is the opposite of a common security system that's always disarmed and needs to be armed to provide protection.

### **Three Arming Levels**

Get three different levels of security:

- Arm: Leave your home and maximize your security.
- Sleep: Protect your main floor while you sleep in full security upstairs.
- Stay: Protect your perimeter while at home with the children.