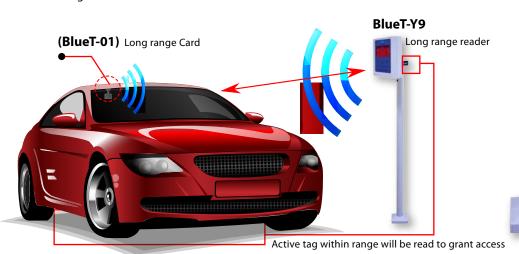

### BlueT-Y9 **Specification**

Receive Frequency Sending Frequency Read Angle **Output Format** 

Wiegand26, Wiegand34, RS485 9600 bps Data Rate Power DC12V,3A Read Range 3 to 15 meters **Operating Humidity** 10% to 90% **Operating Temperature** -20C to 80C

### CARD บัตรรับสัญญาณ

Compact mini tag. Lower signal strength for optimum penetration