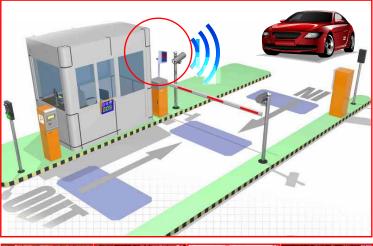

Weight

4Kg Dimension (W\*H\*D) 250x278x65 mm

- BlueT-Y9 is a highly affordable long range reader that can penetrate most vehicle solar film to truly offer maximum distance hands free parking access.
- Enjoy the convenient of handsfree no need stop to flash card.
- No more getting hand wet during rainy days or expose to robbery threat when winding down windows to flash card.
- Reduce congestion of long car queue during peak hours.
- Add premium prestige reputation to your residential or commercial building.