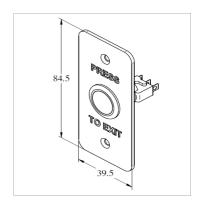

### Specification

|                  | EBP-S01A                 |
|------------------|--------------------------|
| Material         | Stainless Steel          |
| Momentary        | Double Pole Double Throw |
| Max. Rating      | 5A, 125/250VAC           |
| Operating Life   | Over 100000 Times        |
| Operating Travel | 2.7 mm                   |
| Dimension        | 84.5 x 39.5 mm           |
| Weight           | 0.1kg                    |