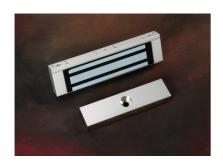

## 300lbs Electromagnetic Lock

Model **UL135-S** (Unmonitored Version)

## Description

300lbs locks were designed to meet fire/life safety applications by providing an auxiliary locking mechanism that has no moving parts to bind or wear out for trouble free operation. This will ensure inhibited release at all times where they have become extremely applications other than fire/life safety. Suitable for access controlled & small enclosure.

- Attached photo is for reference purpose only, actual product may varies.