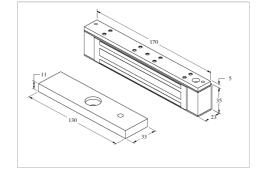

## Specification

|               | UL135-S                           |
|---------------|-----------------------------------|
| Magnet Size   | 170 X 35 X 23 mm                  |
| Armature Size | 130 X 33 X 11 mm                  |
| Holding Force | Up to 300lbs                      |
| Current Drain | 300mA±10%/12Vdc / 150mA±10%/24Vdc |
| Temperature   | (-10 to 55) °C (14 to 131) °F     |
| Weight        | 1.5kg                             |