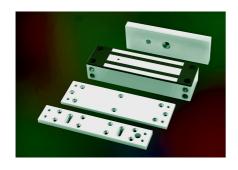

#### 1200lbs Water Proof Electromagnetic Lock

**EXT545-SL (Monitored Version)** Model

### Description

1200lbs Water Proof EM locks were designed as such to be unaffected / resisting the ingress of water under specified condition with its fully sealed electronics incased with stainless steel. Suitable for application and harsh climate.

#### Specification

|               | EXT545-SL                         |
|---------------|-----------------------------------|
| Magnet Size   | 222 X 62 X 42 mm                  |
| Armature Size | 185 X 61 X 16.5 mm                |
| Holding Force | Up to 1200lbs                     |
| Current Drain | 420mA±10%/12Vdc / 210mA±10%/24Vdc |
| Temperature   | (-10 to 55) °C (14 to 131) °F     |
| Weight        | 5.26 kg                           |