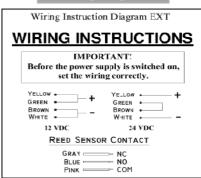

## Wiring Diagram

WARRANTY:- Algatec EM Lock are warranted against defects in material and workmanship while used in normal service for a period of 5 years from the date of sale to the original customer.